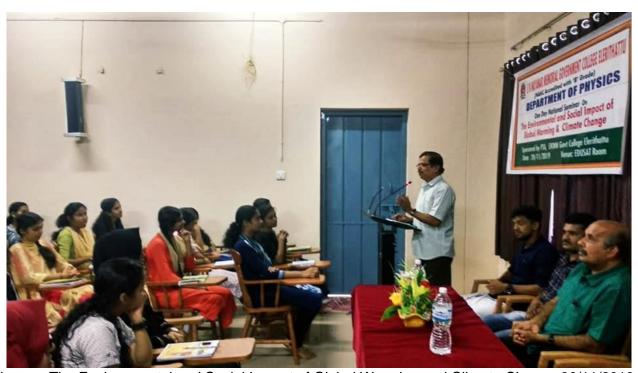

### **GREEN CAMPUS INITIATIVES**

The campus abides by the Green Charter of the Kannur University and has taken its case of Green Campus initiative seriously through the measures mentioned below. This includes setting up awareness posters in place and educating the students about the need to maintain Greenery in the premises for a sustainable campus life. Sustainability pledges and awareness camps have consistently been held across years with the support from the Department of Forestry, Government of Kerala. A Seminar on Global Warming and Climate Change has been conducted by the Department of Physics, sponsored by the PTA on 20/11/2019. The practice of Farming has been incorporated in hostels, bringing up a generation of students to appreciate seasonal produce. The institution has a Bio-park where the students are offered a place to become one with nature.

Awareness Camp on Wild Fire organised with the support from Department of Forestry, Government of Kerala

Farming in Hostel

Seminar on The Environmental and Social Impact of Global Warming and Climate Change,30/11/2019