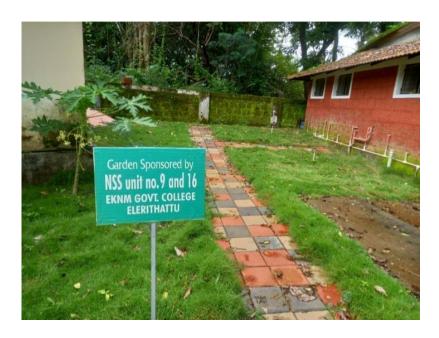

The NSS as an organised system of community service has also made sure that initiatives like Organic Farming has been taught to students which would enable them to share the sustainability practices with the community. Trees beneficial to the landscape have been planted by the students under the aegis of the NSS. In addition, a polyhouse has been placed on the rooftop of the canteen to teach the students on self-sufficiency and food security.

Biopark

NSS Garden

Papaya Cultivation in the campus

NSS Organic Farming

NSS Organic Farming- Harvesting

**NSS Plantation of Trees** 

Polyhouse Farming

Preservation of Natural Vegetation