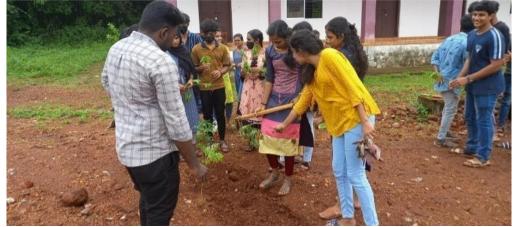

The NSS as an organised system of community service has also made sure that initiatives like Organic Farming has been taught to students which would enable them to share the sustainability practices with the community. Trees beneficial to the landscape have been planted by the students under the aegis of the NSS. In addition, a polyhouse has been placed on the rooftop of the canteen to teach the students on self-sufficiency and food security.

Biopark

NSS Garden

Papaya Cultivation in the campus

NSS Organic Farming

NSS Organic Farming- Harvesting

**NSS Plantation of Trees** 

Polyhouse Farming

Preservation of Natural Vegetation