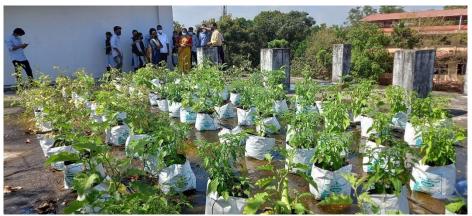

The NSS as an organised system of community service has also made sure that initiatives like Organic Farming has been taught to students which would enable them to share the sustainability practices with the community. Trees beneficial to the landscape have been planted by the students under the aegis of the NSS. In addition, a polyhouse has been placed on the rooftop of the canteen to teach the students on self-sufficiency and food security.

Biopark

NSS Garden

Papaya Cultivation in the campus

NSS Organic Farming

NSS Organic Farming- Harvesting

**NSS Plantation of Trees** 

Polyhouse Farming

Preservation of Natural Vegetation