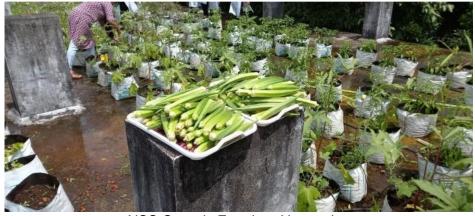

The NSS as an organised system of community service has also made sure that initiatives like Organic Farming has been taught to students which would enable them to share the sustainability practices with the community. Trees beneficial to the landscape have been planted by the students under the aegis of the NSS. In addition, a polyhouse has been placed on the rooftop of the canteen to teach the students on self-sufficiency and food security.

Biopark

NSS Garden

Papaya Cultivation in the campus

NSS Organic Farming

NSS Organic Farming- Harvesting

**NSS Plantation of Trees** 

Polyhouse Farming

Preservation of Natural Vegetation