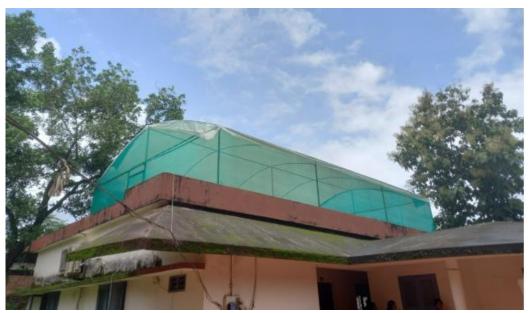

The NSS as an organised system of community service has also made sure that initiatives like Organic Farming has been taught to students which would enable them to share the sustainability practices with the community. Trees beneficial to the landscape have been planted by the students under the aegis of the NSS. In addition, a polyhouse has been placed on the rooftop of the canteen to teach the students on self-sufficiency and food security.

Biopark

NSS Garden

Papaya Cultivation in the campus

NSS Organic Farming

NSS Organic Farming- Harvesting

**NSS Plantation of Trees** 

Polyhouse Farming

Preservation of Natural Vegetation