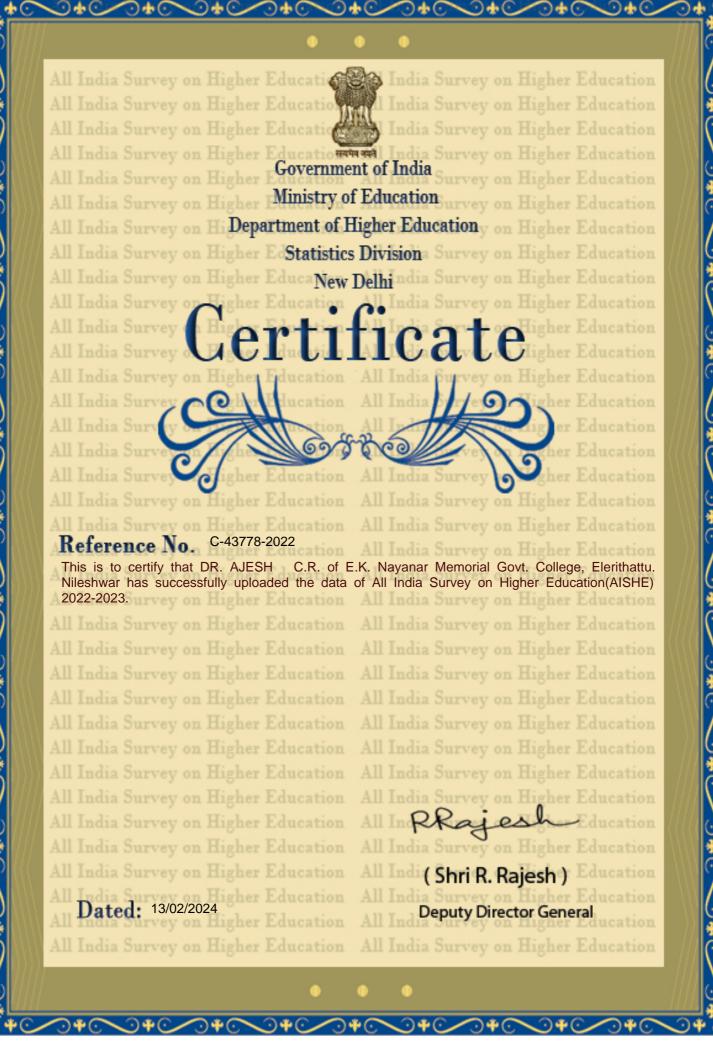

# **DOCUMENTARY EVIDENCE FOR**

6.5.2. Quality assurance initiatives of the institution include:

Participation in NIRF and other recognized rankings

### **PARTICIPATION IN**

- 1. KERALA INSTITUTIONAL RANKING FRAMEWORK (KIRF)
- 2. ALL INDIA SURVEY OF HIGHER EDUCATION (AISHE)
- 3. ALL KERALA HIGHER EDUCATION SURVEY (AKHES)

## **DETAILS OF PARTICIPATION IN RECOGNISED RANKINGS AND SURVEYS**

| NAME OF THE SURVEY/RANKING                    | ACADEMIC YEARS COVERED |
|-----------------------------------------------|------------------------|
| Kerala Institutional Ranking Framework (KIRF) | o 2022-2023            |
|                                               | o 2018-2019            |
|                                               | o 2019-2020            |
| All India Survey of Higher Education (AISHE)  | o 2020-2021            |
|                                               | o 2021-2022            |
|                                               | o 2022-2023            |
|                                               | o 2021-2022            |
| All Kerala Higher Education Survey (AKHES)    | o 2022-2023            |