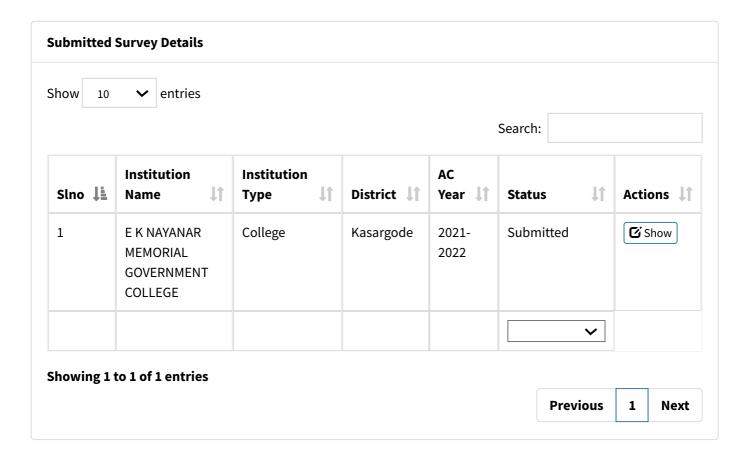

### **PARTICIPATION IN**

- 1. KERALA INSTITUTIONAL RANKING FRAMEWORK (KIRF)
- 2. ALL INDIA SURVEY OF HIGHER EDUCATION (AISHE)
- 3. ALL KERALA HIGHER EDUCATION SURVEY (AKHES)

## **DETAILS OF PARTICIPATION IN RECOGNISED RANKINGS AND SURVEYS**

| NAME OF THE SURVEY/RANKING                    | ACADEMIC YEARS COVERED |
|-----------------------------------------------|------------------------|
| Kerala Institutional Ranking Framework (KIRF) | o 2022-2023            |
|                                               | o 2018-2019            |
|                                               | o 2019-2020            |
| All India Survey of Higher Education (AISHE)  | o 2020-2021            |
|                                               | o 2021-2022            |
|                                               | o 2022-2023            |
|                                               | o 2021-2022            |
| All Kerala Higher Education Survey (AKHES)    | o 2022-2023            |