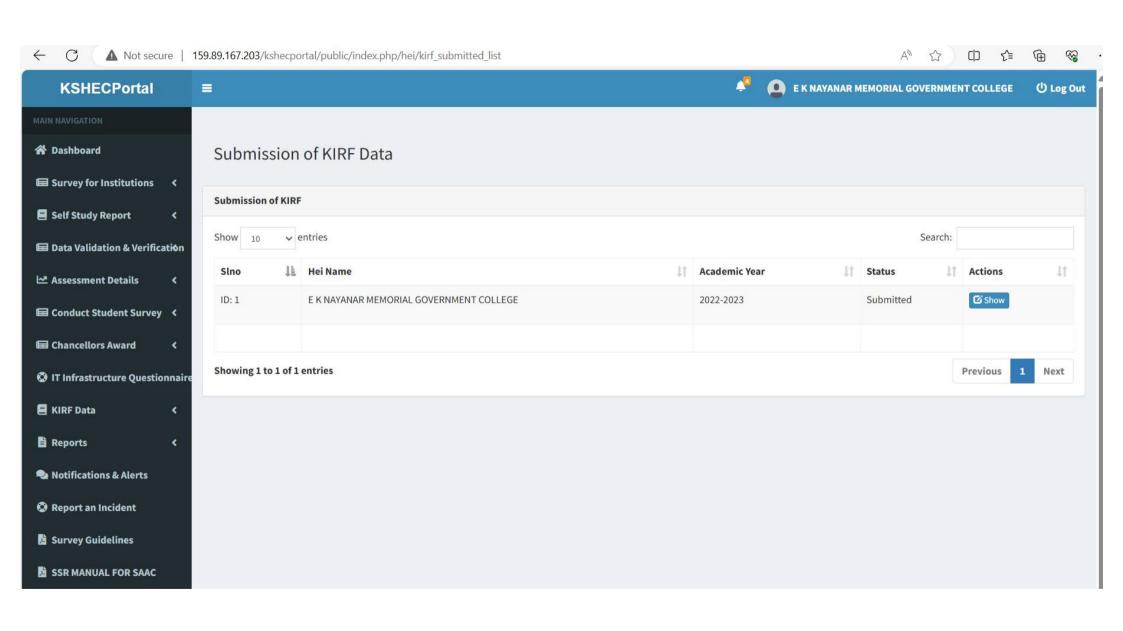

### **PARTICIPATION IN**

- 1. KERALA INSTITUTIONAL RANKING FRAMEWORK (KIRF)
- 2. ALL INDIA SURVEY OF HIGHER EDUCATION (AISHE)
- 3. ALL KERALA HIGHER EDUCATION SURVEY (AKHES)

## **DETAILS OF PARTICIPATION IN RECOGNISED RANKINGS AND SURVEYS**

| NAME OF THE SURVEY/RANKING                    | ACADEMIC YEARS COVERED |
|-----------------------------------------------|------------------------|
| Kerala Institutional Ranking Framework (KIRF) | o 2022-2023            |
|                                               | o 2018-2019            |
|                                               | o 2019-2020            |
| All India Survey of Higher Education (AISHE)  | o 2020-2021            |
|                                               | o 2021-2022            |
|                                               | o 2022-2023            |
|                                               | o 2021-2022            |
| All Kerala Higher Education Survey (AKHES)    | o 2022-2023            |

### നോഡൽ ഓഫീസർക്കുള്ള കുറിപ്പ്

2022-23 വർഷത്തെ KIRF ഡാറ്റ വിവരങ്ങൾ അപ്ലോഡ് ചെയ്യുന്നതിനുള്ള അനുമതി നൽകുന്നു

> പ്രിൻസിപ്പാൾ ഡോ.മാത്യൂസ് പ്ലാമൂട്ടിൽ

പകർപ്പ്

- (1) നോഡൽ ഓഫീസർ, KSHEC
- (2) കരുതൽ ഫയൽ