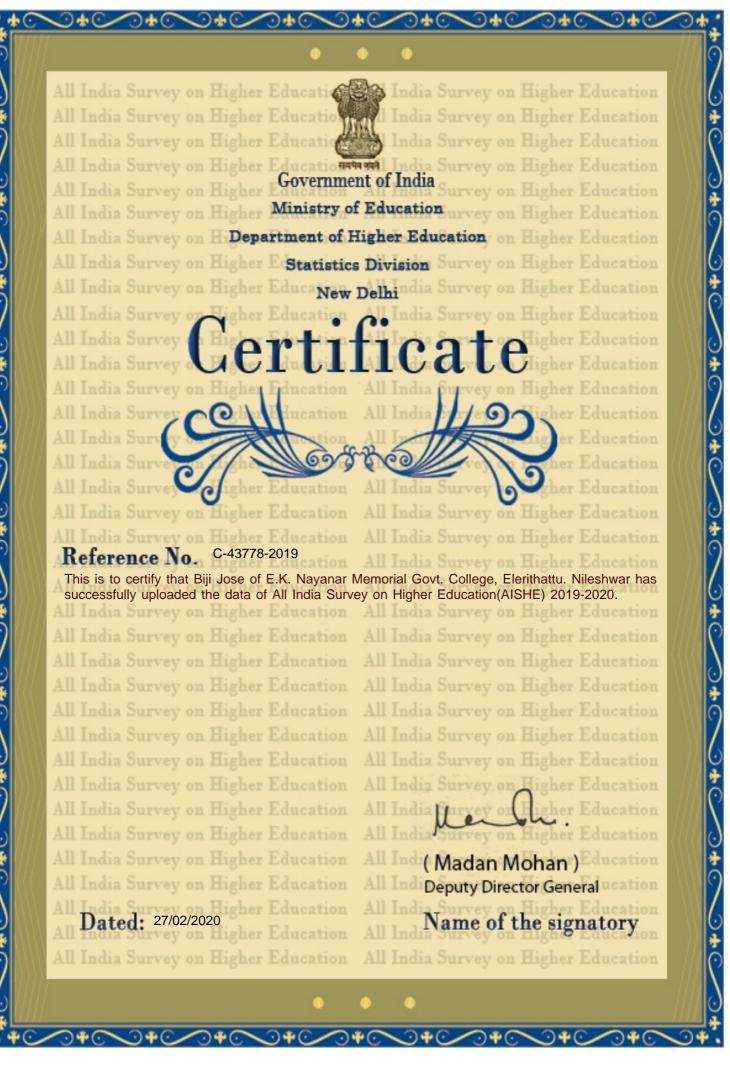

## **DETAILS OF PARTICIPATION IN RECOGNISED RANKINGS AND SURVEYS**

| NAME OF THE SURVEY/RANKING                    | ACADEMIC YEARS COVERED |
|-----------------------------------------------|------------------------|
| Kerala Institutional Ranking Framework (KIRF) | o 2022-2023            |
|                                               | o 2018-2019            |
|                                               | o 2019-2020            |
| All India Survey of Higher Education (AISHE)  | o 2020-2021            |
|                                               | o 2021-2022            |
|                                               | o 2022-2023            |
|                                               | o 2021-2022            |
| All Kerala Higher Education Survey (AKHES)    | o 2022-2023            |