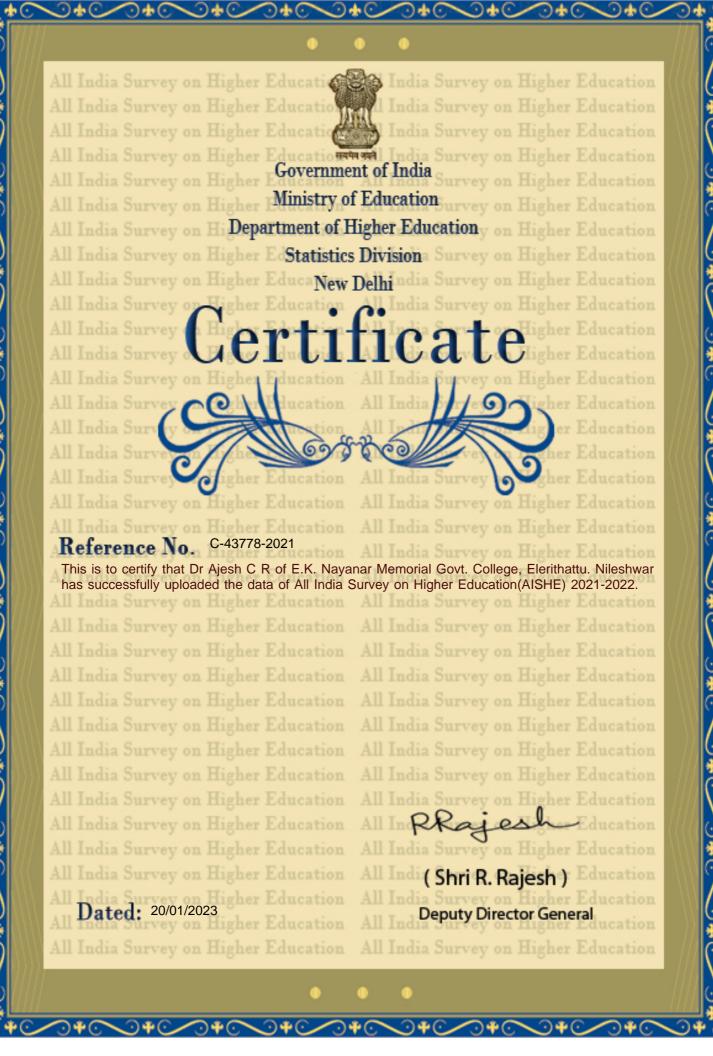

## **DETAILS OF PARTICIPATION IN RECOGNISED RANKINGS AND SURVEYS**

| NAME OF THE SURVEY/RANKING                    | ACADEMIC YEARS COVERED |
|-----------------------------------------------|------------------------|
| Kerala Institutional Ranking Framework (KIRF) | o 2022-2023            |
|                                               | o 2018-2019            |
|                                               | o 2019-2020            |
| All India Survey of Higher Education (AISHE)  | o 2020-2021            |
|                                               | o 2021-2022            |
|                                               | o 2022-2023            |
|                                               | o 2021-2022            |
| All Kerala Higher Education Survey (AKHES)    | o 2022-2023            |