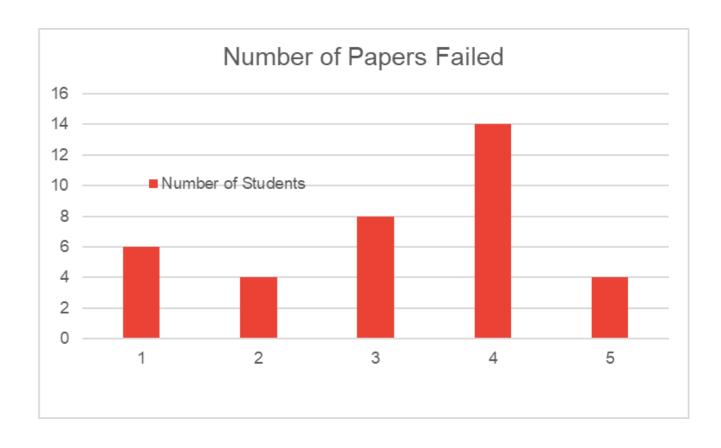

### Counting Failures

| Number of Courses<br>Failed | Number of<br>Students |
|-----------------------------|-----------------------|
| 1                           | 6                     |
| 2                           | 4                     |
| 3                           | 8                     |
| 4                           | 14                    |
| 5                           | 4                     |