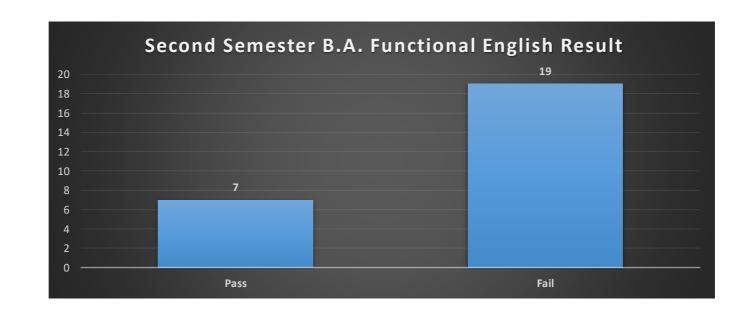

| Second Semester B.A. Functional English Result |    |  |  |  |  |  |
|------------------------------------------------|----|--|--|--|--|--|
| Result Number                                  |    |  |  |  |  |  |
| Pass                                           | 7  |  |  |  |  |  |
| Fail                                           | 19 |  |  |  |  |  |

### Pass percentage - 27%