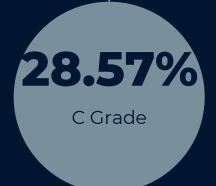

# Result Analysis

Second Semester 2022-2025 Batch

| Batch)                |        |                              |                    |                                        |                          |                              |             |       |       |       |
|-----------------------|--------|------------------------------|--------------------|----------------------------------------|--------------------------|------------------------------|-------------|-------|-------|-------|
|                       |        | Common Course 1              | Common Course 2    | Additional Common Course (Second Lang) | Core Course              | Elective Course              |             |       |       |       |
|                       |        | 2A03ENG Readings on Life and |                    |                                        |                          |                              |             |       |       |       |
| Name                  | Gender | Nature                       | Readings on Gender | 2A08HIN/2A08MAL                        | 2B02FNGApplied Phonetics | 2C02JNLPrint Media Practices | Total Marks | Grade | SGPA  | CGPA  |
| AJMAL V.              | Male   | Р                            | F                  | Р                                      | Р                        | Р                            |             |       |       |       |
| ANAMIKA P.            | Female | Р                            | F                  | Р                                      | Р                        | Р                            |             |       |       |       |
| ARUNIMA C.            | Female | Р                            | Р                  | Р                                      | Р                        | Р                            | 59.26       | D     | 5.926 | 6.237 |
| ATHIRA RAVEENDRAN     | Female | Р                            | F                  | Р                                      | Р                        | Р                            |             |       |       |       |
| HARSHITHA SOORAJ      | Female | Р                            | Р                  | Р                                      | Р                        | Р                            | 76.32       | В     | 7.632 | 7.358 |
| SEHALA K. K.          | Female | Р                            | Р                  | Р                                      | Р                        | Р                            | 63.89       | С     | 6.389 |       |
| ADARSH T. RAVEENDRAN  | Male   | F                            | F                  | F                                      | Р                        | Р                            |             |       |       |       |
| ADITHYAN T.           | Male   | F                            | F                  | P                                      | F                        | P                            |             |       |       |       |
| AKHIL M. V.           | Male   | P                            | F                  | F                                      | F                        | F                            |             |       |       |       |
| ALFIN ANTONY          | Male   | F                            | F                  | F                                      | F                        | F                            |             |       |       |       |
| ASWIN RAJ N. V.       | Male   | P                            | F                  | P                                      | F                        | Р                            |             |       |       |       |
| ASWIN MARTIN          | Male   | Р                            | Р                  | P                                      | F                        | Р                            |             |       |       |       |
| JISHNU M.             | Male   | F                            | F                  | F                                      | F                        | F                            |             |       |       |       |
| MOHAMMED IRFAD        | Male   | F                            | F                  | P                                      | Р                        | Р                            |             |       |       |       |
| MUHAMMED ANAS A. C.   | Male   | F                            | F                  | F                                      | F                        | F                            |             |       |       |       |
| SIDHARTH M.           | Male   | F                            | Р                  | F                                      | F                        | F                            |             |       |       |       |
| SIDHARTH P. V.        | Male   | F                            | F                  | Р                                      | F                        | F                            |             |       |       |       |
| VISHNU MOHAN          | Male   | F                            | F                  | Р                                      | F                        | F                            |             |       |       |       |
| AKSHAYA SANTOSH       | Female | Р                            | Р                  | P                                      | Р                        | Р                            | 73.68       | В     | 7.368 | 7.179 |
| NEEHARIKA SUDHAKAR K. |        |                              |                    |                                        |                          |                              |             |       |       |       |
| Р.                    | Female | Р                            | Р                  | Р                                      | Р                        | F                            |             |       |       |       |
| SHAFEELA C. P.        | Female | Р                            | Р                  | P                                      | Р                        | Р                            | 76.42       | В     | 7.642 | 7.568 |
| SHREYA JAYAN          | Female | Р                            | Р                  | P                                      | Р                        | Р                            | 83.62       | Α     | 8.368 | 8.079 |
| SRADHA SUJITH         | Female | P                            | Р                  | P                                      | F                        | P                            |             |       |       |       |
| SREYA U.              | Female | Р                            | Р                  | Р                                      | F                        | Р                            |             |       |       |       |
| SURYA M. V.           | Female | Р                            | Р                  | P                                      | Р                        | P                            | 50.74       | D     | 5.074 |       |
| THERESA SUNNY         | Female | Р                            | Р                  | P                                      | F                        | F                            |             |       |       |       |
|                       |        |                              |                    |                                        |                          |                              |             |       |       |       |