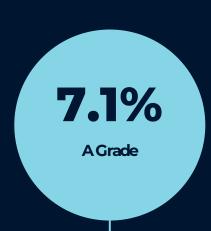

# Result Analysis

Second Semester 2022-2025 Batch

| Batch)                |        |                              |                    |                                        |                          |                              |             |       |       |       |
|-----------------------|--------|------------------------------|--------------------|----------------------------------------|--------------------------|------------------------------|-------------|-------|-------|-------|
|                       |        | Common Course 1              | Common Course 2    | Additional Common Course (Second Lang) | Core Course              | Elective Course              |             |       |       |       |
|                       |        | 2A03ENG Readings on Life and |                    |                                        |                          |                              |             |       |       |       |
| Name                  | Gender | Nature                       | Readings on Gender | 2A08HIN/2A08MAL                        | 2B02FNGApplied Phonetics | 2C02JNLPrint Media Practices | Total Marks | Grade | SGPA  | CGPA  |
| AJMAL V.              | Male   | Р                            | F                  | Р                                      | Р                        | Р                            |             |       |       |       |
| ANAMIKA P.            | Female | Р                            | F                  | Р                                      | Р                        | Р                            |             |       |       |       |
| ARUNIMA C.            | Female | Р                            | Р                  | Р                                      | Р                        | Р                            | 59.26       | D     | 5.926 | 6.237 |
| ATHIRA RAVEENDRAN     | Female | Р                            | F                  | Р                                      | Р                        | Р                            |             |       |       |       |
| HARSHITHA SOORAJ      | Female | Р                            | Р                  | Р                                      | Р                        | Р                            | 76.32       | В     | 7.632 | 7.358 |
| SEHALA K. K.          | Female | Р                            | Р                  | Р                                      | Р                        | Р                            | 63.89       | С     | 6.389 |       |
| ADARSH T. RAVEENDRAN  | Male   | F                            | F                  | F                                      | Р                        | Р                            |             |       |       |       |
| ADITHYAN T.           | Male   | F                            | F                  | P                                      | F                        | P                            |             |       |       |       |
| AKHIL M. V.           | Male   | P                            | F                  | F                                      | F                        | F                            |             |       |       |       |
| ALFIN ANTONY          | Male   | F                            | F                  | F                                      | F                        | F                            |             |       |       |       |
| ASWIN RAJ N. V.       | Male   | P                            | F                  | P                                      | F                        | Р                            |             |       |       |       |
| ASWIN MARTIN          | Male   | Р                            | Р                  | P                                      | F                        | Р                            |             |       |       |       |
| JISHNU M.             | Male   | F                            | F                  | F                                      | F                        | F                            |             |       |       |       |
| MOHAMMED IRFAD        | Male   | F                            | F                  | P                                      | Р                        | Р                            |             |       |       |       |
| MUHAMMED ANAS A. C.   | Male   | F                            | F                  | F                                      | F                        | F                            |             |       |       |       |
| SIDHARTH M.           | Male   | F                            | Р                  | F                                      | F                        | F                            |             |       |       |       |
| SIDHARTH P. V.        | Male   | F                            | F                  | Р                                      | F                        | F                            |             |       |       |       |
| VISHNU MOHAN          | Male   | F                            | F                  | Р                                      | F                        | F                            |             |       |       |       |
| AKSHAYA SANTOSH       | Female | Р                            | Р                  | P                                      | Р                        | Р                            | 73.68       | В     | 7.368 | 7.179 |
| NEEHARIKA SUDHAKAR K. |        |                              |                    |                                        |                          |                              |             |       |       |       |
| Р.                    | Female | Р                            | Р                  | Р                                      | Р                        | F                            |             |       |       |       |
| SHAFEELA C. P.        | Female | Р                            | Р                  | P                                      | Р                        | Р                            | 76.42       | В     | 7.642 | 7.568 |
| SHREYA JAYAN          | Female | Р                            | Р                  | P                                      | Р                        | Р                            | 83.62       | Α     | 8.368 | 8.079 |
| SRADHA SUJITH         | Female | P                            | Р                  | P                                      | F                        | P                            |             |       |       |       |
| SREYA U.              | Female | Р                            | Р                  | Р                                      | F                        | Р                            |             |       |       |       |
| SURYA M. V.           | Female | Р                            | Р                  | P                                      | Р                        | P                            | 50.74       | D     | 5.074 |       |
| THERESA SUNNY         | Female | Р                            | Р                  | P                                      | F                        | F                            |             |       |       |       |
|                       |        |                              |                    |                                        |                          |                              |             |       |       |       |