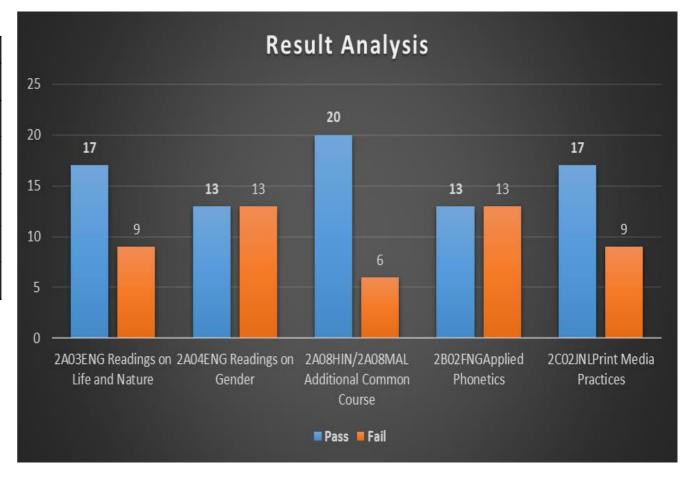

#### **RESULT ANALYSIS PER PAPER**

| Result Analysis                     |      |      |  |  |  |
|-------------------------------------|------|------|--|--|--|
| Course                              | Pass | Fail |  |  |  |
| 2A03ENG Readings on Life and Nature | 17   | 9    |  |  |  |
| 2A04ENG Readings on Gender          | 13   | 13   |  |  |  |
| 2A08HIN/2A08MAL Additional Common   |      |      |  |  |  |
| Course                              | 20   | 6    |  |  |  |
| 2B02FNGApplied Phonetics            | 13   | 13   |  |  |  |
| 2C02JNLPrint Media Practices        | 17   | 9    |  |  |  |