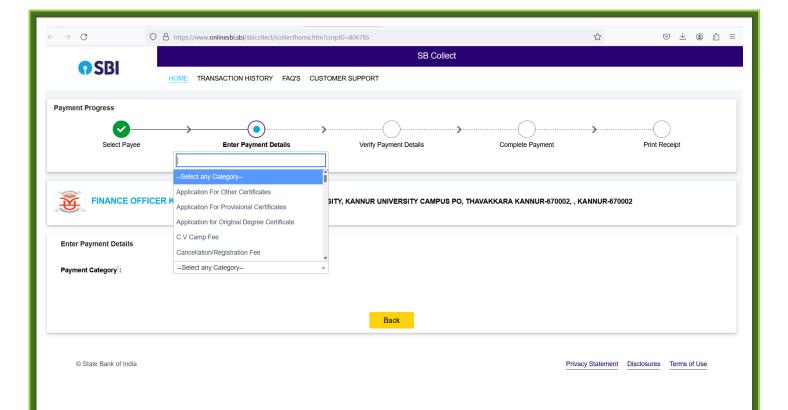

TIONS FOR REVALUATION** ○ 🏖 www.exam.kannuruniversity.ac.in/pg\_reg.php# KANNUR UNIVERSITY EXAMINATION BRANCH Civil Station P O, Thavakkara, Kannur -670002 INTERNAL MARKS & APC > EXTERNAL/PRACTICAL/PROJECT MARKS > EXAM REGISTRATIONS > REVALUATION > HALL TICKETS & NOMINAL ROLL > RESULTS UG/P6 > ORIGINAL DEGREE CERTIFICATE > STATEMENT OF FEE DETAILS > PRESS RELEASE & NOTIFICATIONS > Professional Courses TIME TABLE & FEE DETAILS PG Affiliated College N LIST > TEACHER INDEX > CV CAMP > QUESTION BANK > Integrated PG Courses Affiliated Course Registration UG Courses UG Courses Result UG(SDE) Courses UG(SDE) Courses Result Private Registration Private Registration Result Others Others RV Result

### **DOWNLOADING HALL TICKET**



# **RESULT ANNOUNCEMENT**



#### **EXAM RELATED FEE PAYMENTS**





#### **ELECTRONIC TRANSMISSION OF QUESTION PAPERS THROUGH EMAIL**



### ACADEMIC BANK OF CREDIT - REGISTRATION