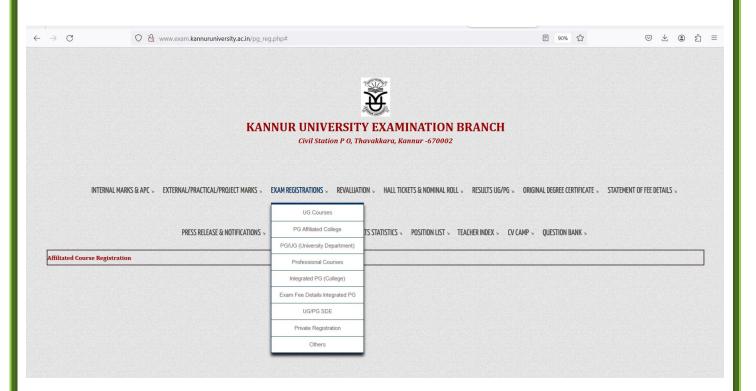

payment                                                                               | Online fee payment for any purpose including examinations            |
| Electronic<br>Transmission of<br>Question Papers | Dedicated webmail principal_eknm@kannuruniv.ac.in                                                                               | University question papers are transacted through the webmail given. |
| DIGILOCKER –<br>Academic Bank of<br>Credits      | http://exam.kannuruniversity.ac.in/abc_ku/abc.php & https://accounts.digilocker.gov.in/signup/smart_v2 & https://www.abc.gov.in | ABC registration, Credit Transfer                                    |

# ALL IN ONE EXAM PORTAL OF KANNUR UNIVERSITY



### INTERNAL MARK ENTRY BY FACULTY MEMBERS



# **EXAM REGISTRATION BY STUDENTS**



### EXTERNAL MARK ENTRY BY THE FACULTY MEMBERS



#### **APPLICATIONS FOR REVALUATION** ○ 🏖 www.exam.kannuruniversity.ac.in/pg\_reg.php# KANNUR UNIVERSITY EXAMINATION BRANCH Civil Station P O, Thavakkara, Kannur -670002 INTERNAL MARKS & APC > EXTERNAL/PRACTICAL/PROJECT MARKS > EXAM REGISTRATIONS > REVALUATION > HALL TICKETS & NOMINAL ROLL > RESULTS UG/P6 > ORIGINAL DEGREE CERTIFICATE > STATEMENT OF FEE DETAILS > PRESS RELEASE & NOTIFICATIONS > Professional Courses TIME TABLE & FEE DETAILS PG Affiliated College N LIST > TEACHER INDEX > CV CAMP > QUESTION BANK > Integrated PG Courses Affiliated Course Registration UG Courses UG Courses Result UG(SDE) Courses UG(SDE) Courses Result Private Registration Private Registration Result Others Others RV Result

### **DOWNLOADING HALL TICKET**



#