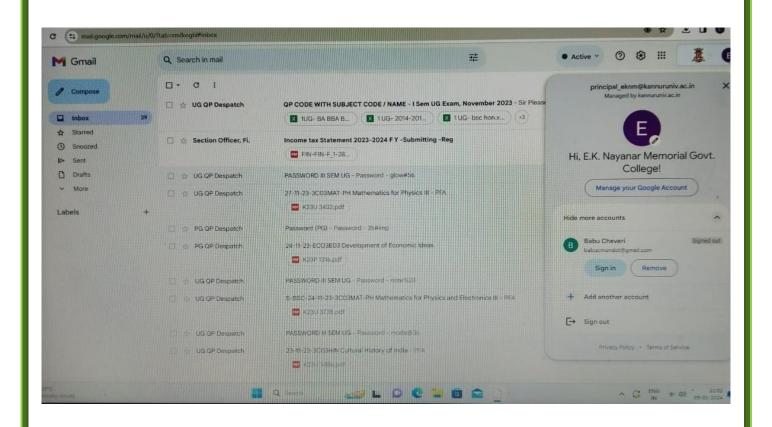

hp# KANNUR UNIVERSITY EXAMINATION BRANCH Civil Station P O, Thavakkara, Kannur -670002 INTERNAL MARKS & APC > EXTERNAL/PRACTICAL/PROJECT MARKS > EXAM REGISTRATIONS > REVALUATION > HALL TICKETS & NOMINAL ROLL > RESULTS UG/P6 > ORIGINAL DEGREE CERTIFICATE > STATEMENT OF FEE DETAILS > PRESS RELEASE & NOTIFICATIONS > Professional Courses TIME TABLE & FEE DETAILS PG Affiliated College N LIST > TEACHER INDEX > CV CAMP > QUESTION BANK > Integrated PG Courses Affiliated Course Registration UG Courses UG Courses Result UG(SDE) Courses UG(SDE) Courses Result Private Registration Private Registration Result Others Others RV Result

### **DOWNLOADING HALL TICKET**



# **RESULT ANNOUNCEMENT**



#### **EXAM RELATED FEE PAYMENTS**





#### **ELECTRONIC TRANSMISSION OF QUESTION PAPERS THROUGH EMAIL**



### ACADEMIC BANK OF CREDIT - REGISTRATION