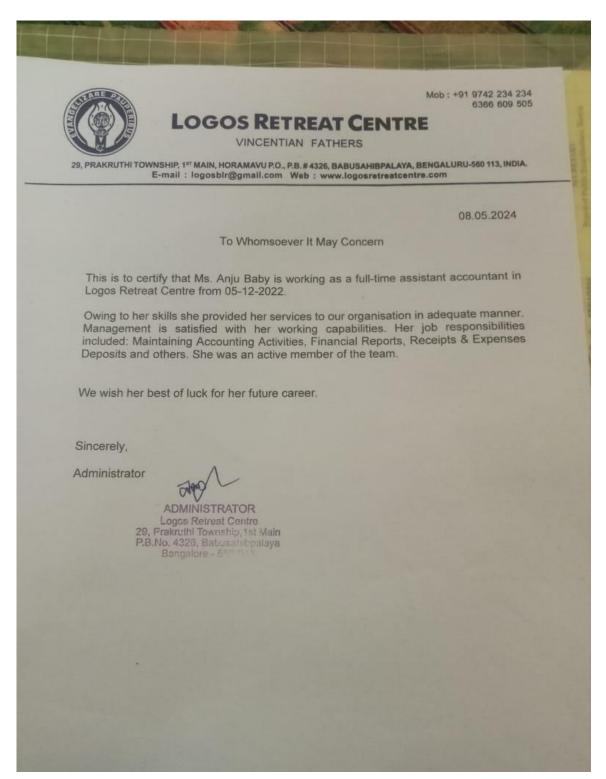

- ♣ Name of the Student : ANJU BABY
- 4 Name of the Programme : BA Functional English
- 4 Year of Graduation : 2020-2021
- Name of the Employer : Logos Retreat centre

- ♣ Name of the Student : ANU JOSEPH
- ↓ Name of the Programme : BA Functional English
- **4** Year of Graduation: 2020-2021
- ↓ Name of the Employer : PRO, Sunrise Hopspital, Kakkanad