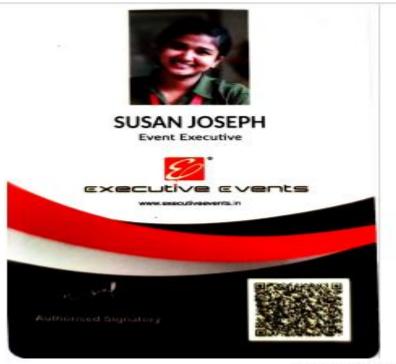

## : SHEHNA CHEPPILATH

- 4 Name of the Programme : BA Functional English
- 4 Year of Graduation : 2020-2021
- 🖊 Name of the Employer : (24)7.ai [24]7.Al India, Banglore

- **4** Name of the Student : **SUSAN JOSEPH**
- **4** Name of the Programme : BA Functional English
- ↓ Year of Graduation : 2020-2021

✤ Name of the Employer : Event executive, Panpallynagar, Kochi

Scanned with ACE Scanner

- ↓ Name of the Student : AKHIL RAJ. P.P
- ↓ Name of the Programme : BA Functional English
- ↓ Year of Graduation : 2020-2021
- 🖊 Name of the Employer : Cochin Shipyard Limited