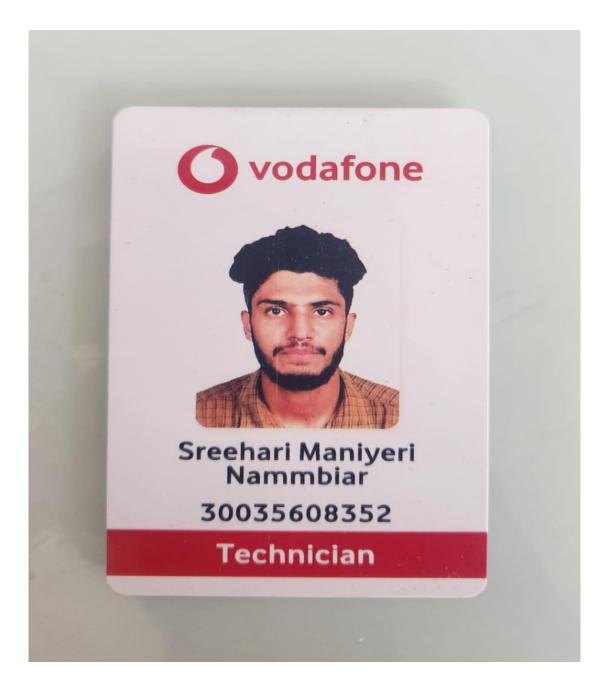

| askas@infosys.com<br>www.infosys.com                                                                                                               |
|                                                                                                                                                                                                                       |                                                                                                                                                    |

- **4** Name of the Student : **SREEHARI. M**
- **4** Name of the Programme : BSc Physics
- 4 Year of Graduation : 2020-2021
- ↓ Name of the Employer : Vodafone



- ♣ Name of the Student : SANTO JOSE
- ↓ Name of the Programme : BSc Physics
- ↓ Year of Graduation : 2020-2021
- ♣ Name of the Employer : WIPRO

|                    | winco                                                                                                                                                                                                                                                                                                              |
|--------------------|----------------------------------------------------------------------------------------------------------------------------------------------------------------------------------------------------------------------------------------------------------------------------------------------------------