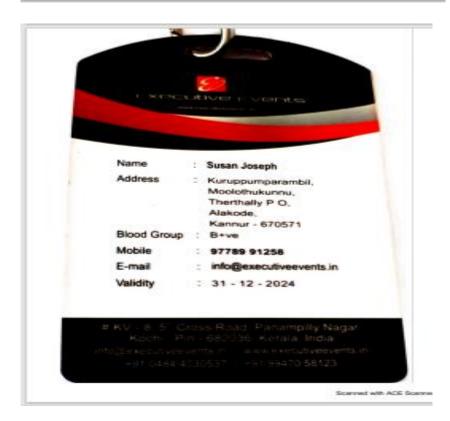

## : SHEHNA CHEPPILATH

- 4 Name of the Programme : BA Functional English
- 4 Year of Graduation : 2020-2021
- 🖊 Name of the Employer : (24)7.ai [24]7.Al India, Banglore

- **4** Name of the Student : **SUSAN JOSEPH**
- **4** Name of the Programme : BA Functional English
- ↓ Year of Graduation : 2020-2021

✤ Name of the Employer : Event executive, Panpallynagar, Kochi

Scanned with ACE Scanner

- ↓ Name of the Student : AKHIL RAJ. P.P
- ↓ Name of the Programme : BA Functional English
- ↓ Year of Graduation : 2020-2021
- 🖊 Name of the Employer : Cochin Shipyard Limited