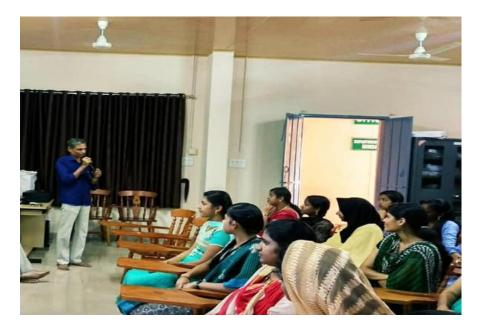

# EKNM GOVERNMENT COLLEGE ELERITHATTU PG DEPARTMENT OF APPLIED ECONOMICS SOFT SKILL DEVELOPMENT PROGRAMME ON IMPROVE YOUR INTERVIEW SKILL

PG Department of Applied Economics organised a Soft Skill Development Programme on Improve your Interview Skill to final year Under Graduate and Post Graduate Students on 16/12/ 2022 at 10 AM. Smt. Tessymol George, Assistant professor, EKNM Government College, Elerithattu was the Coordinator. The Programme was arranged in two sessions and 62 students were participated in the session. Dr. Babu C, Assistant Professor, EKNM Government College was the Chief Resource Person.

Soft skill Development Programme: Sessions handled by Dr. Babu C.