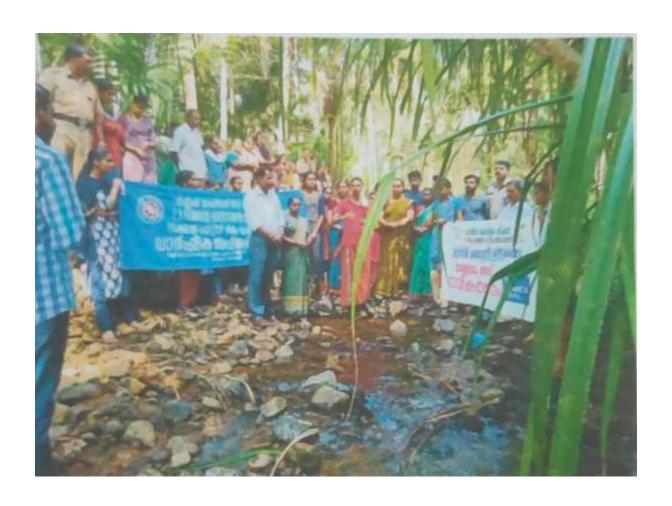

# **ENVIRONMENTAL PROTECTION**

07/12/2020 & 23/12/2020

Environmental protection refers to the practice of safeguarding the natural environment and its resources. The goal of environmental protection is to ensure that human activities do not harm the environment. Key aspects of environmental protection include: water resource protection, waste management, sustainable agriculture, energy conservation, pollution control etc. Environmental protection is a global challenge that requires cooperation and action at all levels of society, from individuals and communities to businesses and governments. On 07/12/2020, 15 of our NSS volunteers exhibited their commitment towards

environmental protection the volunteers collected the plastic remnants and waste materials thrown carelessly by anti-socials away elements. On 23/12/2020, as part of our 7-day NSS residential camp cleaned the small stream called Marnnadam near Varakkad. 50 NSS volunteers participated in the cleaning up of the stream.