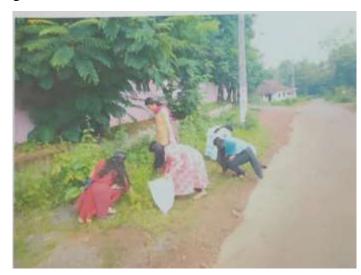

# **ENVIRONMENTAL PROTECTION**

07/12/2020 & 23/12/2020

Environmental protection refers to the practice of safeguarding the natural environment and its resources. The goal of environmental protection is to ensure that human activities do not harm the environment. Key aspects of environmental protection include: water resource protection, waste management, sustainable agriculture, energy conservation, pollution control etc. Environmental protection is a global challenge that requires cooperation and action at all levels of society, from individuals and communities to businesses and governments. On 07/12/2020, 15 of our NSS volunteers exhibited their commitment towards

environmental protection the volunteers collected the plastic remnants and waste materials thrown carelessly by anti-socials away elements. On 23/12/2020, as part of our 7-day NSS residential camp cleaned the small stream called Marnnadam near Varakkad. 50 NSS volunteers participated in the cleaning up of the stream.