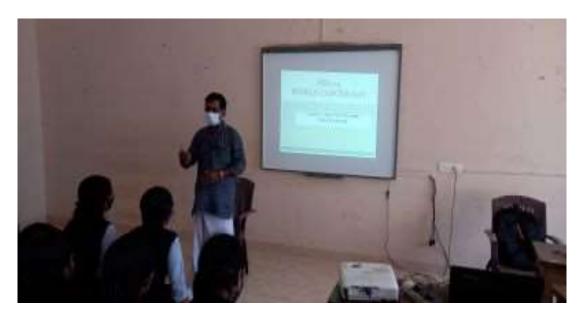

### CANCER AWARENESS CLASS

On February 4, 2021, NSS units 9 and 16 took a proactive stance in observing World Cancer Day by organizing an awareness class on cancer disease at their college. The session was led by Sri Suresh Babu, a Health Inspector from the Govt. Family Health Centre in Narkkilakkad, who is well-versed in the increasing prevalence of cancer in Kerala. The class aimed to educate local people about the symptoms, treatment options, and preventive measures for cancer.

The awareness program attracted 71 participants, who benefited from the comprehensive coverage of topics related to cancer. Sri Suresh Babu began by imparting basic knowledge about cancer, explaining what it is and how it affects the body. He then discussed the various types of cancer, shedding light on the differences between them and the importance of understanding these distinctions for effective treatment. Early detection and diagnosis were highlighted as critical aspects in the fight against cancer. Sri Suresh Babu stressed the importance of recognizing the early signs of cancer and seeking medical attention promptly, as this can significantly improve the chances of successful treatment and recovery.

The session also focused on the prevention and cure of cancer, providing practical advice on lifestyle changes and screening practices that can reduce the risk of developing cancer. Additionally, Sri Suresh Babu addressed the risk factors associated with cancer, such as genetics, lifestyle, and environmental exposures, and discussed strategies for mitigating these risks. Following the informative class, a brief pamphlet containing basic information on cancer was distributed among the participants. This resource was designed to serve as a quick reference guide, reinforcing the key messages delivered during the session and encouraging further discussion and awareness within the community.

The awareness class on cancer was a successful initiative, fostering a better-informed community capable of taking proactive steps towards cancer prevention and early intervention. The NSS units' efforts in organizing this event on World Cancer Day underscored their commitment to public health and the well-being of their community.