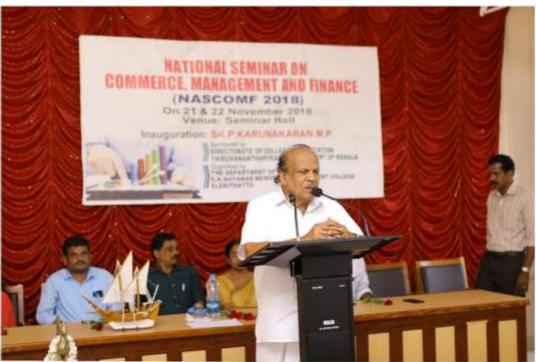

Name of the workshop/ seminar/ conference: National Seminar on Commerce, Management and Finance (NASCOMF 2018)

### EKNM GOVERNMENT COLLEGE ELERITHATTU DEPARTMENT OF COMMERCE

NATIONAL SEMINAR ON COMMERCE, MANAGEMENT AND FINANCE (NASCOMF 2018)

Department of Commerce organized NATIONAL SEMINAR ON COMMERCE, MANAGEMENT AND FINANCE (NASCOMF 2018) on 21<sup>ST</sup> AND 22<sup>nd</sup> November 2018. Honorable M P Sri P Karunakaran inaugurated the seminar on 21<sup>st</sup> November 2018. In this Two day National seminar various resource persons including Dr. Pradeepkumar Singh Dr.Saji T G Dr.Shacheendrsn V Dr.Preethi Keerthi Dsousa Dr.Radhakrishna Sharma were presented different topics.

Two Day National Seminar on Commerce, Management and Finance organized by the Department of Commerce (Sponsored by the Directorate of Collegiate Education, Govt. of Kerala) on 21 & 22 November, 2018 in the College Seminar Hall