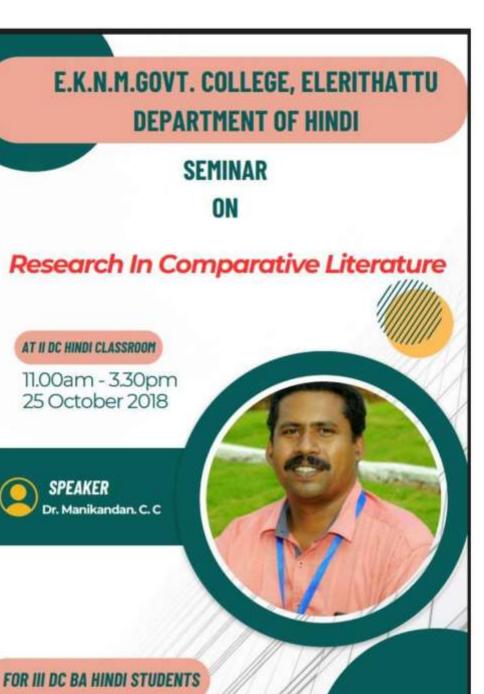

Name of the workshop/ seminar/ conference: Research in Comparative Literature

## E.K.N.M. GOVERNMENT COLLEGE, ELERITHATTU DEPARTMENT OF HINDI SEMINAR

ON

#### RESEARCH IN COMPARATIVE LITERATURE

Department of Hindi organised a seminar on "Research in Comparative Literature" to third BA Hindi Students on 25th October 2018 at 11.00am. Dr. Manikandan. C. C, Assistant Professor of Hindi, E.K.N.M. Govt. College, Elerithattu was the Resource Person. 19 Students were participated in the Seminar. The session discussed about the aims to delve into the field of research in comparative literature, exploring its methodologies, key concepts, and contributions to literary studies.