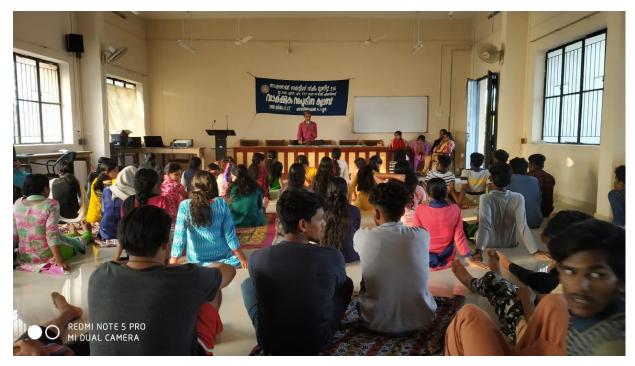

#### YOGA AWARENESS AND PRACTISING SESSION

Yoga Awareness and Practising Session in Connection with NSS Special Camp on 24/12/2018