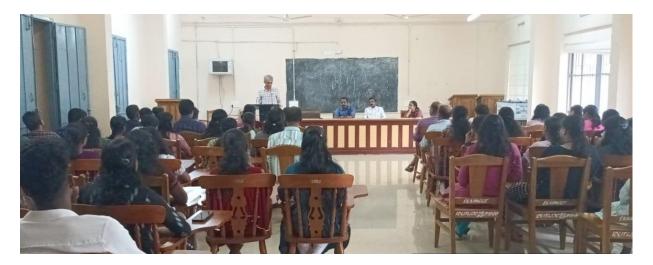

transfer of knowledge / technology and the outcomes of the same are evident

## YOGA



#### **OBSERVING INTERNATIONAL YOGA DAY AND SKILL COURSE IN YOGA**

Yoga- an ancient spiritual and ascetic discipline, a part of which, including breath control, simple meditation, and the adoption of specific bodily postures, is widely practised for health and relaxation. It is a way of living that aims towards 'a healthy mind in a healthy body'. Man is a physical, mental and spiritual being; yoga helps promote a balanced development of all the three. Its acceptance increased internationally since the UN's declaration of June 21st as the International Yoga Day. The institution regularly observes International Yoga Day and conducts Yoga Skill Course and Yoga Practicing Sessions on different occasions.



Observing International Yoga Day on 21st June 2023

### SKILL COURSE IN YOGA PRACTICE



Photo 1 and 2 Skill Course on Yoga 06/08/2018 to 17/08/2018

| ۹۱