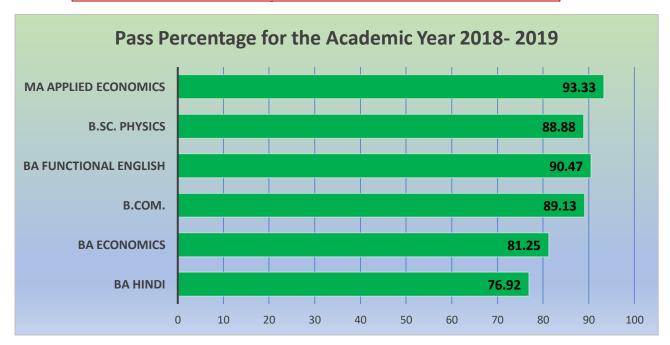

# RESULT ANALYSIS FOR THE ACADEMIC YEAR 2018-2019

(2016-2019 BATCH OF STUDENTS)

Name of the Department: HINDI Name of Programme: B A Hindi

#### SUMMARY OF OVERALL RESULT

Total No of Students Appeared in the Final Year Examination: 26

Total No of Students Passed in the Final Year Examination: 20

Overall Pass Percentage: 76.92

Percentage of Students with 60% or Above Marks: 100

#### SUMMARY OF OVERALL RESULT

Total No of Students Appeared in the Final Year Examination: 32

Total No of Students Passed in the Final Year Examination: 26

Overall Pass Percentage: 81.25

Percentage of Students with 60% or Above Marks:100

#### SUMMARY OF OVERALL RESULT

Total No of Students Appeared in the Final Year Examination: 46

Total No of Students Passed in the Final Year Examination: 41

Overall Pass Percentage: 89.13

Percentage of Students with 60% or Above Marks:89.13

#### SUMMARY OF OVERALL RESULT

Total No of Students Appeared in the Final Year Examination: 21

Total No of Students Passed in the Final Year Examination: 19

Overall Pass Percentage: 90.47

Percentage of Students with 60% or Above Marks: 93.33

#### SUMMARY OF OVERALL RESULT

Total No of Students Appeared in the Final Year Examination: 18

Total No of Students Passed in the Final Year Examination: 16

Overall Pass Percentage: 88.88%

Percentage of Students with 60% or Above Marks:83.33%

#### SUMMARY OF OVERALL RESULT

Total No of Students Appeared in the Final Year Examination: 15

Total No of Students Passed in the Final Year Examination: 14

Overall Pass Percentage: 93.33

Percentage of Students with 60% or Above Marks:93.33