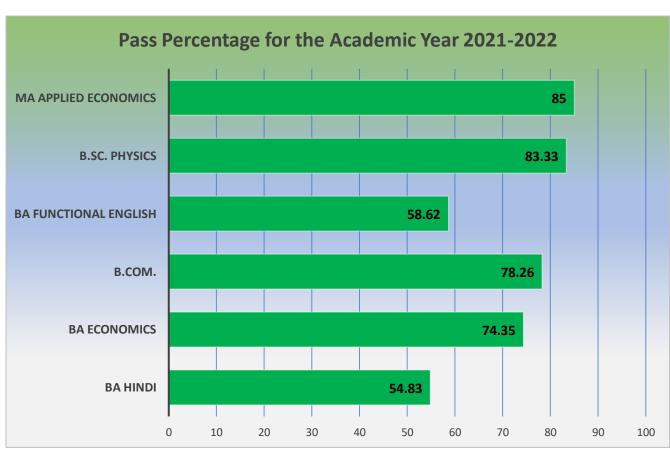

### Overview of Pass Percentage in different programmes from the academic year 2018-2019 to 2022-2023

Overview of Programme wise Pass Percentage from the academic year 2018-2019 to 2022-2023

#### SUMMARY OF OVERALL RESULT

Total No of Students Appeared in the Final Year Examination: 31

Total No of Students Passed in the Final Year Examination: 17

Overall Pass Percentage:54.83

Percentage of Students with 60% or Above Marks: 92.86

#### SUMMARY OF OVERALL RESULT

Total No of Students Appeared in the Final Year Examination: 39

Total No of Students Passed in the Final Year Examination: 29

Overall Pass Percentage: 74.35

Percentage of Students with 60% or Above Marks:74.35

#### SUMMARY OF OVERALL RESULT

Total No of Students Appeared in the Final Year Examination: 46

Total No of Students Passed in the Final Year Examination: 36

Overall Pass Percentage: 78.26

Percentage of Students with 60% or Above Marks:78.26

#### SUMMARY OF OVERALL RESULT

Total No of Students Appeared in the Final Year Examination: 29

Total No of Students Passed in the Final Year Examination: 17

Overall Pass Percentage: 58.62

Percentage of Students with 60% or Above Marks: 58.62

#### SUMMARY OF OVERALL RESULT

Total No of Students Appeared in the Final Year Examination: 18

Total No of Students Passed in the Final Year Examination: 15

Overall Pass Percentage: 83.33%

Percentage of Students with 60% or Above Marks:50