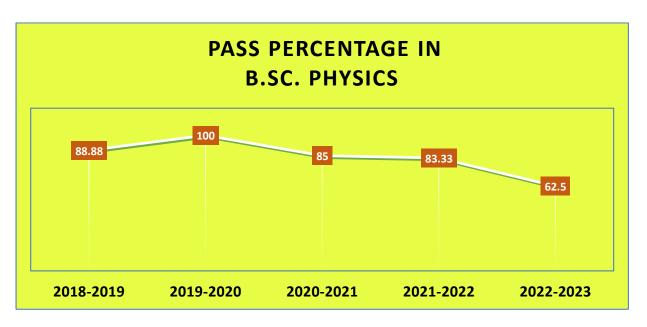

#### SUMMARY OF OVERALL RESULT

Total No of Students Appeared in the Final Year Examination: 18

Total No of Students Passed in the Final Year Examination: 16

Overall Pass Percentage: 88.88%

Percentage of Students with 60% or Above Marks:83.33%

#### SUMMARY OF OVERALL RESULT

Total No of Students Appeared in the Final Year Examination: 23

Total No of Students Passed in the Final Year Examination: 23

Overall Pass Percentage: 100%

Percentage of Students with 60% or Above Marks: 100%

#### SUMMARY OF OVERALL RESULT

Total No of Students Appeared in the Final Year Examination: 20

Total No of Students Passed in the Final Year Examination: 17

Overall Pass Percentage: 85%

Percentage of Students with 60% or Above Marks:85%

#### SUMMARY OF OVERALL RESULT

Total No of Students Appeared in the Final Year Examination: 18

Total No of Students Passed in the Final Year Examination: 15

Overall Pass Percentage: 83.33%

Percentage of Students with 60% or Above Marks:50

#### SUMMARY OF OVERALL RESULT

Total No of Students Appeared in the Final Year Examination: 16

Total No of Students Passed in the Final Year Examination: 10

Overall Pass Percentage: 62.50%

Percentage of Students with 60% or Above Marks:62.50