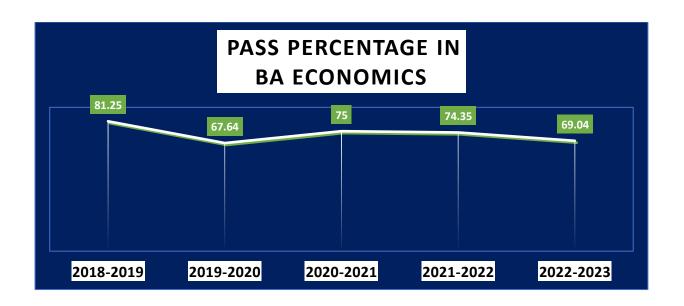

#### SUMMARY OF OVERALL RESULT

Total No of Students Appeared in the Final Year Examination: 32

Total No of Students Passed in the Final Year Examination: 26

Overall Pass Percentage: 81.25

Percentage of Students with 60% or Above Marks:100

#### SUMMARY OF OVERALL RESULT

Total No of Students Appeared in the Final Year Examination: 34

Total No of Students Passed in the Final Year Examination: 23

Overall Pass Percentage: 67.64

Percentage of Students with 60% or Above Marks:67.64

#### SUMMARY OF OVERALL RESULT

Total No of Students Appeared in the Final Year Examination: 36

Total No of Students Passed in the Final Year Examination: 27

Overall Pass Percentage: 75

Percentage of Students with 60% or Above Marks:75

#### SUMMARY OF OVERALL RESULT

Total No of Students Appeared in the Final Year Examination: 39

Total No of Students Passed in the Final Year Examination: 29

Overall Pass Percentage: 74.35

Percentage of Students with 60% or Above Marks:74.35

#### SUMMARY OF OVERALL RESULT

Total No of Students Appeared in the Final Year Examination: 42

Total No of Students Passed in the Final Year Examination: 29

Overall Pass Percentage: 69.04

Percentage of Students with 60% or Above Marks:69.04