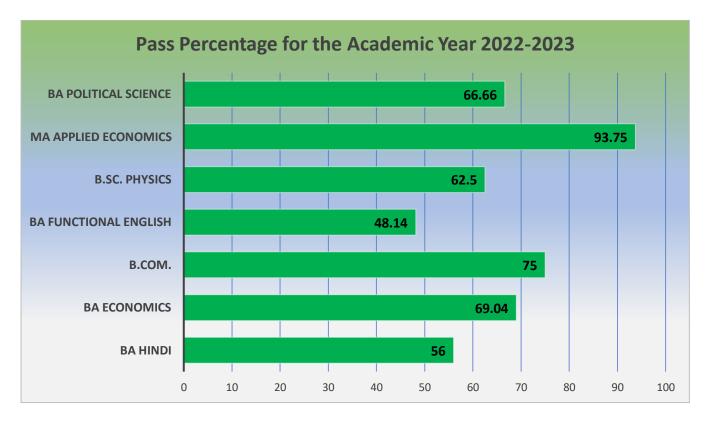

### Overview of Pass Percentage in different programmes from the academic year 2018-2019 to 2022-2023

Overview of Programme wise Pass Percentage from the academic year 2018-2019 to 2022-2023

#### SUMMARY OF OVERALL RESULT

Total No of Students Appeared in the Final Year Examination: 42

Total No of Students Passed in the Final Year Examination: 29

Overall Pass Percentage: 69.04

Percentage of Students with 60% or Above Marks:69.04

#### SUMMARY OF OVERALL RESULT

Total No of Students Appeared in the Final Year Examination: 52

Total No of Students Passed in the Final Year Examination: 39

Overall Pass Percentage: 75

Percentage of Students with 60% or Above Marks:65

#### SUMMARY OF OVERALL RESULT

Total No of Students Appeared in the Final Year Examination: 27

Total No of Students Passed in the Final Year Examination: 13

Overall Pass Percentage: 48.15

Percentage of Students with 60% or Above Marks: 48.15

#### SUMMARY OF OVERALL RESULT

Total No of Students Appeared in the Final Year Examination: 16

Total No of Students Passed in the Final Year Examination: 10

Overall Pass Percentage: 62.50%

Percentage of Students with 60% or Above Marks:62.50

#### SUMMARY OF OVERALL RESULT

Total No of Students Appeared in the Final Year Examination: 39

Total No of Students Passed in the Final Year Examination: 26

Overall Pass Percentage: 66.66

Percentage of Students with 60% or Above Marks: 66.66