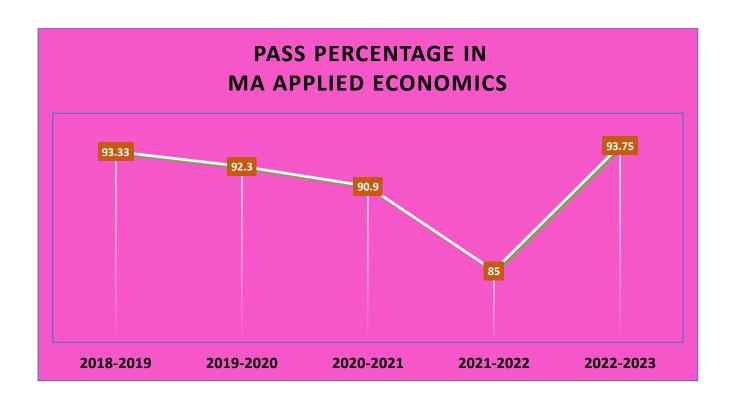

#### SUMMARY OF OVERALL RESULT

Total No of Students Appeared in the Final Year Examination: 15

Total No of Students Passed in the Final Year Examination: 14

Overall Pass Percentage: 93.33

Percentage of Students with 60% or Above Marks:93.33

#### SUMMARY OF OVERALL RESULT

Total No of Students Appeared in the Final Year Examination: 13

Total No of Students Passed in the Final Year Examination: 12

Overall Pass Percentage: 92.3

Percentage of Students with 60% or Above Marks:92.3

#### SUMMARY OF OVERALL RESULT

Total No of Students Appeared in the Final Year Examination: 11

Total No of Students Passed in the Final Year Examination: 10

Overall Pass Percentage: 90.9

Percentage of Students with 60% or Above Marks:90.9

#### SUMMARY OF OVERALL RESULT

Total No of Students Appeared in the Final Year Examination: 31

Total No of Students Passed in the Final Year Examination: 17

Overall Pass Percentage:54.83

Percentage of Students with 60% or Above Marks: 92.86

#### SUMMARY OF OVERALL RESULT

Total No of Students Appeared in the Final Year Examination: 16

Total No of Students Passed in the Final Year Examination: 15

Overall Pass Percentage: 93.75

Percentage of Students with 60% or Above Marks: 93.75