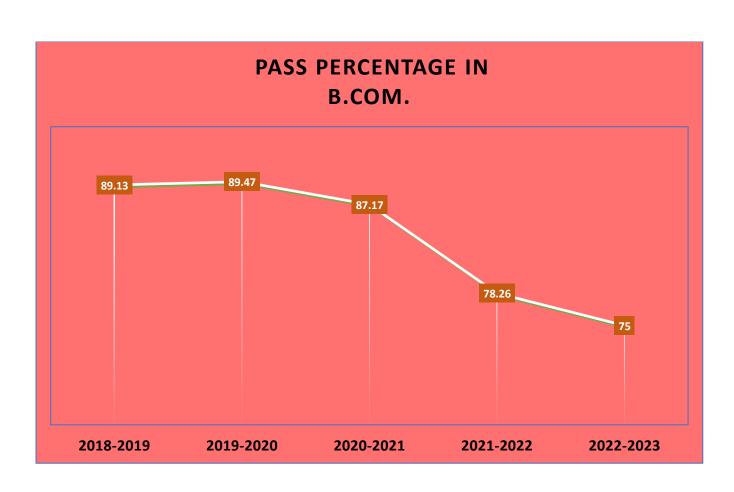

#### SUMMARY OF OVERALL RESULT

Total No of Students Appeared in the Final Year Examination: 46

Total No of Students Passed in the Final Year Examination: 41

Overall Pass Percentage: 89.13

Percentage of Students with 60% or Above Marks:89.13

#### SUMMARY OF OVERALL RESULT

Total No of Students Appeared in the Final Year Examination: 38

Total No of Students Passed in the Final Year Examination: 34

Overall Pass Percentage: 89.47

Percentage of Students with 60% or Above Marks:89.47

#### SUMMARY OF OVERALL RESULT

Total No of Students Appeared in the Final Year Examination: 39

Total No of Students Passed in the Final Year Examination: 34

Overall Pass Percentage: 87.17

Percentage of Students with 60% or Above Marks:87.17

#### SUMMARY OF OVERALL RESULT

Total No of Students Appeared in the Final Year Examination: 46

Total No of Students Passed in the Final Year Examination: 36

Overall Pass Percentage: 78.26

Percentage of Students with 60% or Above Marks:78.26

#### SUMMARY OF OVERALL RESULT

Total No of Students Appeared in the Final Year Examination: 52

Total No of Students Passed in the Final Year Examination: 39

Overall Pass Percentage: 75

Percentage of Students with 60% or Above Marks:65