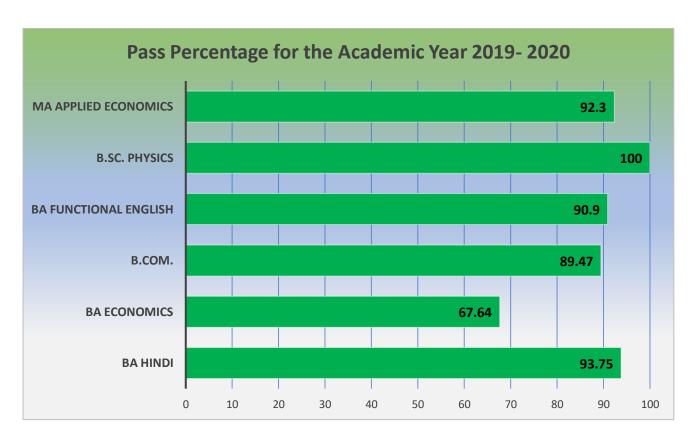

# E. K. NAYANAR MEMORIAL GOVERNMENT COLLEGE, ELERITHATTU RESULT ANALYSIS FOR THE ACADEMIC YEAR 2019-2020

(2017-2020 BATCH OF STUDENTS)

#### SUMMARY OF OVERALL RESULT

Total No of Students Appeared in the Final Year Examination: 32

Total No of Students Passed in the Final Year Examination: 30

Overall Pass Percentage: 93.75

Percentage of Students with 60% or Above Marks: 93.75

#### SUMMARY OF OVERALL RESULT

Total No of Students Appeared in the Final Year Examination: 34

Total No of Students Passed in the Final Year Examination: 23

Overall Pass Percentage: 67.64

Percentage of Students with 60% or Above Marks:67.64

#### SUMMARY OF OVERALL RESULT

Total No of Students Appeared in the Final Year Examination: 38

Total No of Students Passed in the Final Year Examination: 34

Overall Pass Percentage: 89.47

Percentage of Students with 60% or Above Marks:89.47

#### SUMMARY OF OVERALL RESULT

Total No of Students Appeared in the Final Year Examination: 22

Total No of Students Passed in the Final Year Examination: 20

Overall Pass Percentage: 90.90

Percentage of Students with 60% or Above Marks: 90.90

#### SUMMARY OF OVERALL RESULT

Total No of Students Appeared in the Final Year Examination: 23

Total No of Students Passed in the Final Year Examination: 23

Overall Pass Percentage: 100%

Percentage of Students with 60% or Above Marks: 100%

#### SUMMARY OF OVERALL RESULT

Total No of Students Appeared in the Final Year Examination: 13

Total No of Students Passed in the Final Year Examination: 12

Overall Pass Percentage: 92.3

Percentage of Students with 60% or Above Marks:92.3