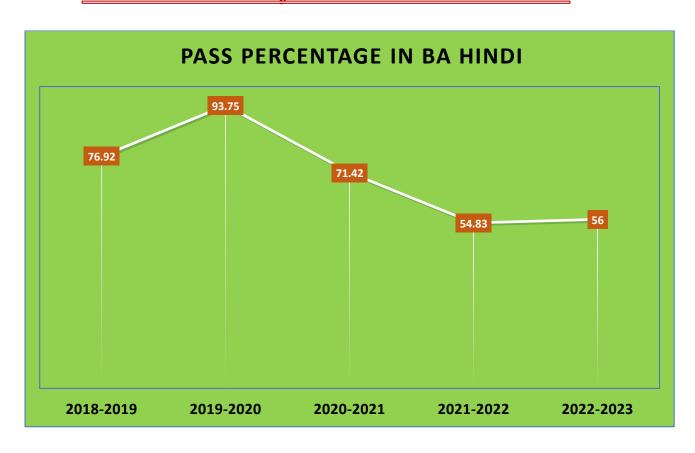

#### SUMMARY OF OVERALL RESULT

Total No of Students Appeared in the Final Year Examination: 26

Total No of Students Passed in the Final Year Examination: 20

Overall Pass Percentage: 76.92

Percentage of Students with 60% or Above Marks: 100

#### SUMMARY OF OVERALL RESULT

Total No of Students Appeared in the Final Year Examination: 32

Total No of Students Passed in the Final Year Examination: 30

Overall Pass Percentage: 93.75

Percentage of Students with 60% or Above Marks: 93.75

#### SUMMARY OF OVERALL RESULT

Total No of Students Appeared in the Final Year Examination: 28

Total No of Students Passed in the Final Year Examination: 20

Overall Pass Percentage: 71.42

Percentage of Students with 60% or Above Marks: 71.42

#### SUMMARY OF OVERALL RESULT

Total No of Students Appeared in the Final Year Examination: 31

Total No of Students Passed in the Final Year Examination: 17

Overall Pass Percentage:54.83

Percentage of Students with 60% or Above Marks: 92.86

Total No of Students Passed in the Final Year Examination: 14

Overall Pass Percentage: 56

Percentage of Students with 60% or Above Marks: 56

Percentage of Students with 80% or Above Marks: 30.77

Percentage of Students with 90% or Above Marks: 7.69