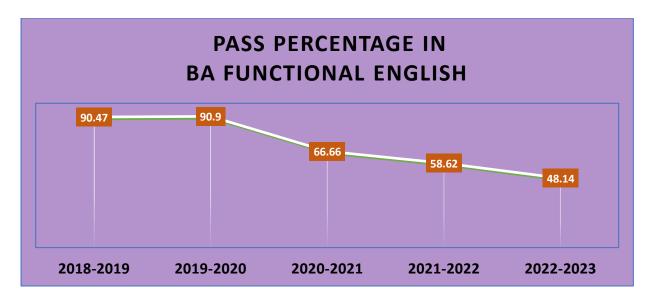

#### SUMMARY OF OVERALL RESULT

Total No of Students Appeared in the Final Year Examination: 21

Total No of Students Passed in the Final Year Examination: 19

Overall Pass Percentage: 90.47

Percentage of Students with 60% or Above Marks: 93.33

#### SUMMARY OF OVERALL RESULT

Total No of Students Appeared in the Final Year Examination: 22

Total No of Students Passed in the Final Year Examination: 20

Overall Pass Percentage: 90.90

Percentage of Students with 60% or Above Marks: 90.90

#### SUMMARY OF OVERALL RESULT

Total No of Students Appeared in the Final Year Examination: 21

Total No of Students Passed in the Final Year Examination: 14

Overall Pass Percentage: 66.66

Percentage of Students with 60% or Above Marks: 66.66

#### SUMMARY OF OVERALL RESULT

Total No of Students Appeared in the Final Year Examination: 29

Total No of Students Passed in the Final Year Examination: 17

Overall Pass Percentage: 58.62

Percentage of Students with 60% or Above Marks: 58.62

#### SUMMARY OF OVERALL RESULT

Total No of Students Appeared in the Final Year Examination: 27

Total No of Students Passed in the Final Year Examination: 13

Overall Pass Percentage: 48.15

Percentage of Students with 60% or Above Marks: 48.15