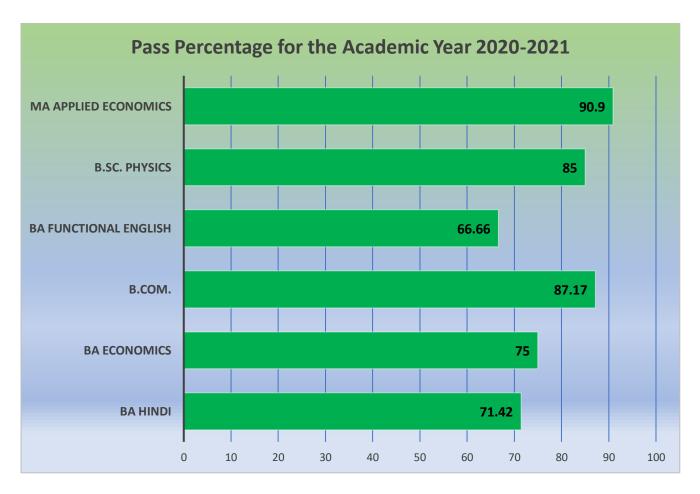

### E. K. NAYANAR MEMORIAL GOVERNMENT COLLEGE, ELERITHATTU RESULT ANALYSIS FOR THE ACADEMIC YEAR 2020-2021

(2018-2021 BATCH OF STUDENTS)

Department: HINDI
Name of Programme: B A HINDI

#### SUMMARY OF OVERALL RESULT

Total No of Students Appeared in the Final Year Examination: 28

Total No of Students Passed in the Final Year Examination: 20

Overall Pass Percentage: 71.42

Percentage of Students with 60% or Above Marks: 71.42

#### SUMMARY OF OVERALL RESULT

Total No of Students Appeared in the Final Year Examination: 36

Total No of Students Passed in the Final Year Examination: 27

Overall Pass Percentage: 75

Percentage of Students with 60% or Above Marks:75

#### SUMMARY OF OVERALL RESULT

Total No of Students Appeared in the Final Year Examination: 39

Total No of Students Passed in the Final Year Examination: 34

Overall Pass Percentage: 87.17

Percentage of Students with 60% or Above Marks:87.17

#### SUMMARY OF OVERALL RESULT

Total No of Students Appeared in the Final Year Examination: 21

Total No of Students Passed in the Final Year Examination: 14

Overall Pass Percentage: 66.66

Percentage of Students with 60% or Above Marks: 66.66

#### SUMMARY OF OVERALL RESULT

Total No of Students Appeared in the Final Year Examination: 20

Total No of Students Passed in the Final Year Examination: 17

Overall Pass Percentage: 85%

Percentage of Students with 60% or Above Marks:85%

#### SUMMARY OF OVERALL RESULT

Total No of Students Appeared in the Final Year Examination: 11

Total No of Students Passed in the Final Year Examination: 10

Overall Pass Percentage: 90.9

Percentage of Students with 60% or Above Marks:90.9