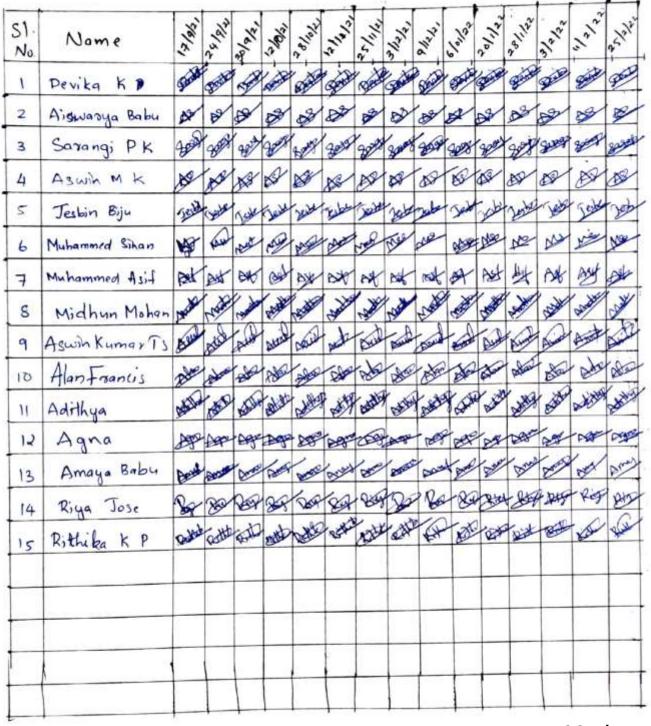

# **Attendance Sheet**

EKNM GOVT. CONEVE ELERITHATTU DEPARTMENT OF COMPUTER SCIENCE ADD-ON COURSE-ETHICAL HACKING ATTENDANCE SHEET 2021-22

| SI NO | Name of the<br>Student | Bula     | astutan | 96 11 21 | 89/11/21 | 30/11/31  | 15/2100                                  | 15/2/20 | 16/10/20 | ogl ala;  | ici'm loi | 13/12/31 | 4/12/21 | 16 12 21 | 901a/21   | 21/3/21 | 23/14/3/ | 10/10/30 | 06/1a/2/ | 09/alsy | lotal 2/ |
|-------|------------------------|----------|---------|----------|----------|-----------|------------------------------------------|---------|----------|-----------|-----------|----------|---------|----------|-----------|---------|----------|----------|----------|---------|----------|
| 1     | Alan Francis           | Nove     | alle    | 10.25    | 2500     | NOS       | 1.1.1.1.1.1.1.1.1.1.1.1.1.1.1.1.1.1.1.1. | ALDE    |          |           |           | - 1      | -       |          |           |         | ALOS     |          | -        |         | Alue     |
| ર     | Aswin Kumar 75 (       | April    | Adil    | Ala      | All      | Air       | AP.                                      | ACI     | AL       | àla       | an        | K.       | N       | Ata      | 0         | 24      | Dal      | Č.       | A.       | TA      | Aut      |
| 3     | Nickin Hohan           | and      | Ret     | Tight    | 6 hard   | anot      | at                                       | Tuca    | Jun      | inter the | Wat       | a        | The     | 1        | The state | (und    | Inel     | Inut     | Fre      | a       | 1a       |
| 4     | Denika                 | Danke.   | PERK    | 2 ort    | 12.0     | · · · · · |                                          | 1       | ente     | penta     | 15.82     | Deat     | Torta   | Brox     | 2.1       | SWB     |          | Dette    | 200      | Jaca    | -        |
| 5     | Sarangi PK             | 300      | Bela    | 300      | all a    | 200       | 200                                      | riber   | 200      | 60        | 4.C       | 0.500    | all'    | no       | 000       | all     | 200      | 00       | 0.00     | 6.0     | Date     |
| G     | Sanath K               | Sout     | Bea     | Rest.    | Cart     | Sent      | e.                                       | and     | 1        | 31        | e         | e        | 3       | Hand     | 1         | 1       | Band     | 4        | 4        | 2.      | 17       |
| 3     | melbin Mathewo-        | Alto     | the     | Juli     | Hato     | 111       | 11                                       | In      | 11       | del       | Lulah     | AJ       | H       | tie      | TIA       | 1113    | whit     | all      | to       | 5E      | 16       |
| 8     | Aypa Pavilbran         | find     | Augurt  | hart     |          |           |                                          |         |          | worf      | 144       | Ant      | Lant    | And      | Paul      | A       | 1000     | 6        | hand the | hur     | Au       |
| 9     | Nived PP               | Nine     | Nixi    |          | INE      |           |                                          |         |          | NUS       | 119       | 11-F     | 15      | N.S      |           | 15      | NE       | 1 and    | NIG      | A. A.V. | NIC      |
| 10    | Riya Juse              | 120      | R       | 20       | 120      | R         | AL                                       | a.      | 12 c     | Be        | 20        | Ba       | 3       | 12       | A         | 1/20    | Le       | 15.      | 120      | K       | he       |
| 11    | Bhagya A               | Shage    | Phan    | Shep.o   | aheg.    | Theye     | They                                     | Blug,   | 3/14     | Acie      | Shap.     | ala      | i This  | Bas      | Shq.      | e River | Share    | There    | Blig     | There   | Blegh    |
| 12    | Marya A 14             | C        | Ø       | a        | 001      | m         |                                          | a       |          |           |           |          |         |          |           | an      |          |          |          |         | an       |
| 13    | P 14 Pranav Kuma       | Regen    | Patria  | Par      | Bas      | Der       | Phe                                      | me      | K        | 6at       | State     | me       | NY      | ne       | he        | Xal     | And a    | K.       | The      | Port    | Tooley   |
| 4     | Bajana M               | Bijana ( | Scojam  | Sians    | the      | april     | Ste                                      | Sp.     | 18;      | Sp        | Sia       | ali      | Rio     | -Si      | -A        | Sie     | 18       | he       | B        | Ba      | Sar      |