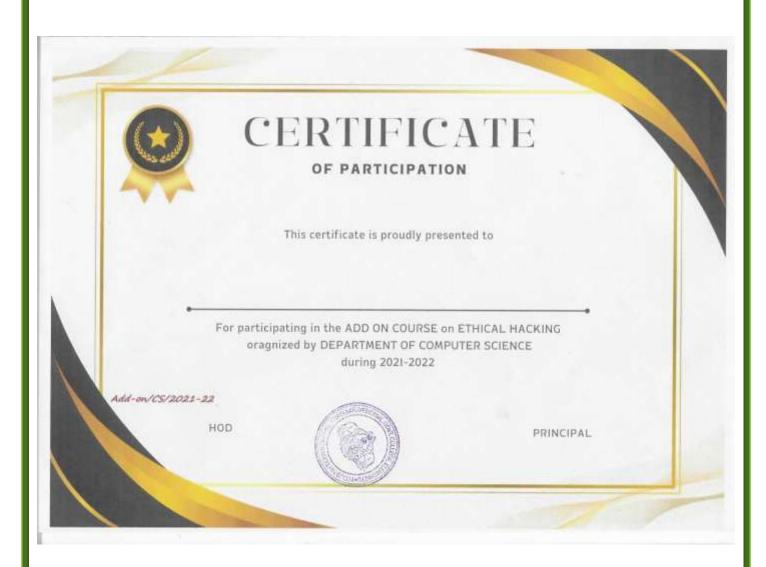

# **Certificate Model**

| SL. No. | Name of the Student | Admission No. | Department      |
|---------|---------------------|---------------|-----------------|
| 1       | ALAN FRANCIS        | 7590          | I BSc Physics   |
| 2       | ASWIN KUMAR T S     | 7313          | I BSc Physics   |
| 3       | MIDHUN MOHAN        | 7510          | I BSc Physics   |
| 4       | DEVIKA K            | 7563          | I BSc Physics   |
| 5       | SARANGI P K         | 7497          | I BSc Physics   |
| 6       | NIVED P P           | 7268          | II BSc Physics  |
| 7       | RIYA JOSE           | 7198          | II BSc Physics  |
| 8       | AGNA PAVITHRAN      | 7177          | II BSc Physics  |
| 9       | MELBIN MATHEW       | 7052          | II BSc Physics  |
| 10      | SARATH K            | 7160          | II BSc Physics  |
| 11      | BHAGYA A            | 6905          | III BSc Physics |
| 12      | MANJU A M           | 6888          | III BSc Physics |
| 13      | P M PRANAV KUMAR    | 6880          | III BSc Physics |
| 14      | SANJANA. M          | 6913          | III BSc Physics |
| 15      | VISHNU K V          | 6766          | III BSc Physics |

# List of Students